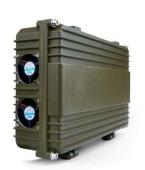

utput power(+1dBm) | 47dBm                |
| Weight                      | 4.5kg                |
| Running temperature         | -25'C to +65'C       |
| Dimension(mm)               | 304*184*78           |
| Power supply                | AC110-240V,DC<br>24V |

# **Set Configuration**

### 1. Set Configuration Options:

1 Pcs 3 Channel Host

2 Pcs Mounting Bracket

1 Pcs With switching power supply

3 pcs High gain antenna



#### 2. Set Configuration Options:

1 Pcs 3 Channel Host

4 Pcs Powerful Magnet

3 Pcs N Male to N Female Connector

1 Pcs With Switching Power Supply

3 Pcs High Gain Antenna



### 3. Set Configuration Options:

- 1 Pcs 3 Channel Host
- 4 Pcs Powerful Magnet
- 3 Pcs High gain large suction cup antenna
- 1 Pcs With Switching Power Supply



# **Product Photo**