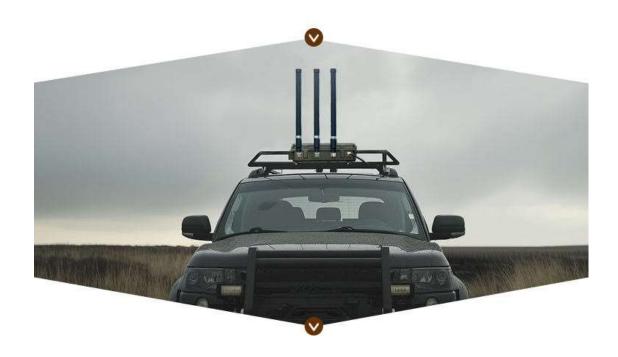

#### **Features:**

- 1. With high gainmagnet antenna, can be mounted on the roof of the car.
- 2. Good cooling system, work continuously
- 3. Stable capability, cost-effectivechoice
- 4. Output power 50wmakehigh jammingrange Or customize other cellular standard inthe world.

# **Product Photo**