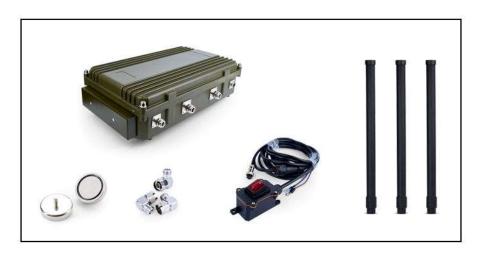

# **Set Configuration**

#### 2. Set Configuration Options:

1 Pcs 3 Channel Host

4 Pcs Powerful Magnet

3 Pcs N Male to N Female Connector

1 Pcs With Switching Power Supply

3 Pcs High Gain Antenna