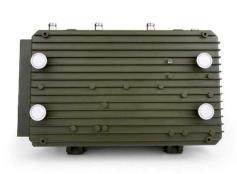

put power(+1dBm) | 47dBm                |
| Weight                      | 4.5kg                |
| Running temperature         | -25'C to +65'C       |
| Dimension(mm)               | 304*184*78           |
| Power supply                | AC110-240V,DC<br>24V |

# **Set Configuration**

### 1. Set Configuration Options:

1 Pcs 3 Channel Host

2 Pcs Mounting Bracket

1 Pcs With switching power supply

3 pcs High gain antenna



#### 2. Set Configuration Options:

1 Pcs 3 Channel Host

4 Pcs Powerful Magnet

3 Pcs N Male to N Female Connector

1 Pcs With Switching Power Supply

3 Pcs High Gain Antenna



### 3. Set Configuration Options:

- 1 Pcs 3 Channel Host
- 4 Pcs Powerful Magnet
- 3 Pcs High gain large suction cup antenna
- 1 Pcs With Switching Power Supply



# **Product Photo**