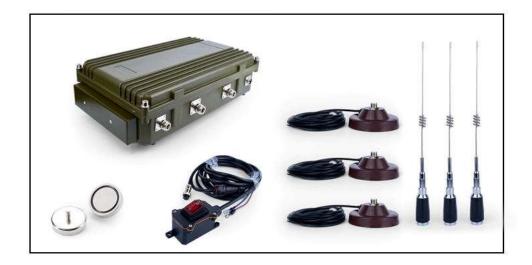

# **Set Configuration**

### 3. Set Configuration Options:

- 1 Pcs 3 Channel Host
- 4 Pcs Powerful Magnet
- 3 Pcs High gain large suction cup antenna
- 1 Pcs With Switching Power Supply