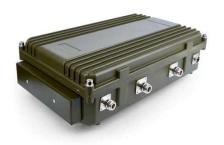

output power(+1dBm) | 47dBm                |
| Weight                      | 4.5kg                |
| Running temperature         | -25'C to +65'C       |
| Dimension(mm)               | 304*184*78           |
| Power supply                | AC110-240V,DC<br>24V |

# **Set Configuration**

### 1. Set Configuration Options:

1 Pcs 3 Channel Host

2 Pcs Mounting Bracket

1 Pcs With switching power supply

3 pcs High gain antenna



#### 2. Set Configuration Options:

1 Pcs 3 Channel Host

4 Pcs Powerful Magnet

3 Pcs N Male to N Female Connector

1 Pcs With Switching Power Supply

3 Pcs High Gain Antenna



### 3. Set Configuration Options:

- 1 Pcs 3 Channel Host
- 4 Pcs Powerful Magnet
- 3 Pcs High gain large suction cup antenna
- 1 Pcs With Switching Power Supply



# **Product Photo**