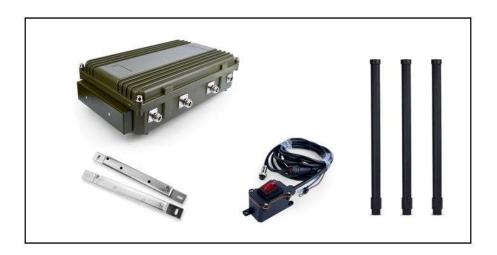

# **Set Configuration**

### 1. Set Configuration Options:

1 Pcs 3 Channel Host

2 Pcs Mounting Bracket

1 Pcs With switching power supply

3 pcs High gain antenna