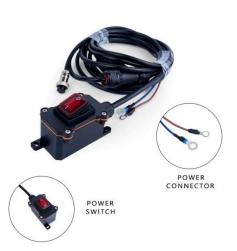

### 1. Set Configuration Options:

1 Pcs 3 Channel Host

2 Pcs Mounting Bracket

1 Pcs With switching power supply

3 pcs High gain antenna

#### 2. Set Configuration Options:

1 Pcs 3 Channel Host

4 Pcs Powerful Magnet

3 Pcs N Male to N Female Connector

1 Pcs With Switching Power Supply

3 Pcs High Gain Antenna

### 3. Set Configuration Options:

- 1 Pcs 3 Channel Host
- 4 Pcs Powerful Magnet
- 3 Pcs High gain large suction cup antenna
- 1 Pcs With Switching Power Supply